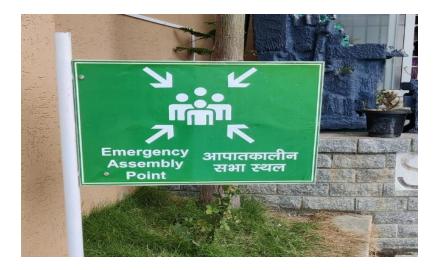

#### **SAFETY MEASURE**

**NEEDY PLACES** 

**DISASTER RELIEF AREA** 

ASSEMBLY POINT