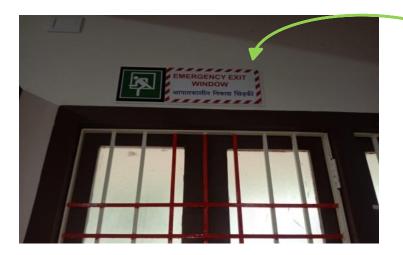

#### **EMERGENCY EXIT WINDOW**

OVERALL INFRASTRUCTURE

**AUTOMATIC SANITIZER** 

**RECEPTION AREA** 