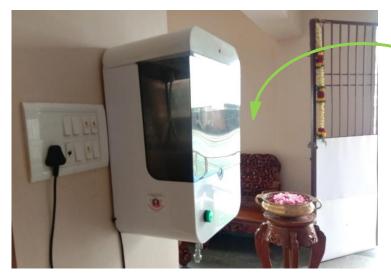

#### **EMERGENCY EXIT WINDOW**

OVERALL INFRASTRUCTURE

**AUTOMATIC SANITIZER** 

**RECEPTION AREA** 