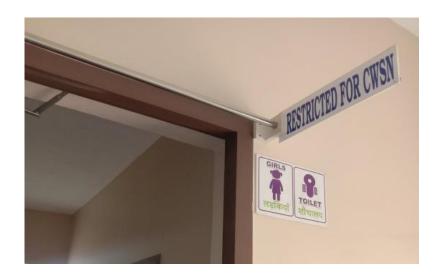

### SIVASAKTHI INTERNATIONAL SCHOOL, THALANAYAR 614 712

## **BEST GLOBAL PRACTICES**

**CCTV SURVEILLANCE** 



NOOK AND CORNER OF THE BLOCKS



**SIGN BOARD - SPITTING PROHIBITED** 



**PLAY AREA** 





### SIVASAKTHI INTERNATIONAL SCHOOL, THALANAYAR 614 712

#### **EMERGENCY EXIT WINDOW**



OVERALL INFRASTRUCTURE



**AUTOMATIC SANITIZER** 



**RECEPTION AREA** 





# SIVASAKTHI INTERNATIONAL SCHOOL, THALANAYAR 614712

#### **SAFETY MEASURE**



**NEEDY PLACES** 



**DISASTER RELIEF AREA** 



ASSEMBLY POINT





# SIVASAKTHI INTERNATIONAL SCHOOL, THALANAYAR 614712

#### FOR CWSN CHILDREN







n- NUMBER OF WAYOUT









### SIVASAKTHI INTERNATIONAL SCHOOL, THALANAYAR 614 712

#### **WASTE WATER PIT**



**POWER CABLE PIT** 



RAINWATER HARVESTING PIT





# SIVASAKTHI INTERNATIONAL SCHOOL, THALANAYAR 614712

#### ALL AROUND THE SCHOOL CAMPUS







#### **SAFETY MEASURE @ SCHOOL VEHICLES**