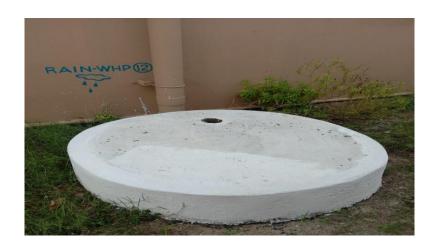

### SIVASAKTHI INTERNATIONAL SCHOOL, THALANAYAR 614 712

## **BEST GLOBAL PRACTICES**

**CCTV SURVEILLANCE** 



NOOK AND CORNER OF THE BLOCKS



**SIGN BOARD - SPITTING PROHIBITED** 



**PLAY AREA** 





### SIVASAKTHI INTERNATIONAL SCHOOL, THALANAYAR 614 712

#### **EMERGENCY EXIT WINDOW**



OVERALL INFRASTRUCTURE



**AUTOMATIC SANITIZER** 



**RECEPTION AREA** 





# SIVASAKTHI INTERNATIONAL SCHOOL, THALANAYAR 614712

#### **SAFETY MEASURE**



**NEEDY PLACES** 



**DISASTER RELIEF AREA** 



ASSEMBLY POINT





# SIVASAKTHI INTERNATIONAL SCHOOL, THALANAYAR 614712

#### FOR CWSN CHILDREN







n- NUMBER OF WAYOUT









### SIVASAKTHI INTERNATIONAL SCHOOL, THALANAYAR 614 712

#### **WASTE WATER PIT**



**POWER CABLE PIT** 



RAINWATER HARVESTING PIT





# SIVASAKTHI INTERNATIONAL SCHOOL, THALANAYAR 614712

#### ALL AROUND THE SCHOOL CAMPUS







#### **SAFETY MEASURE @ SCHOOL VEHICLES**