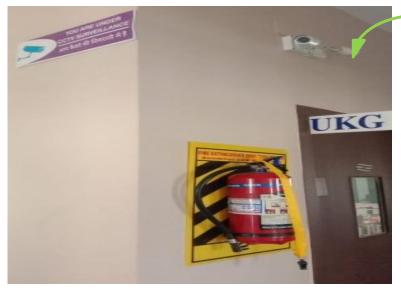

## **BEST GLOBAL PRACTICES**

**CCTV SURVEILLANCE** 

NOOK AND CORNER OF THE BLOCKS

**SIGN BOARD - SPITTING PROHIBITED** 

**PLAY AREA** 