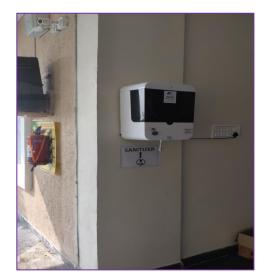

#### FRONT VIEW OF THE CAMPUS SAFE TO ENTER @ SSIS







COVID AWARENESS @ SSIS / CBSE AFFLIATION NO: 1931092



#### PREVENTIVE MEASURES BEFORE ENTRY









#### PRECAUTIONS AROUND THE CAMPUS



















### MEETING CONDUCTED ON COVID AWARENESS FOR SSIS STAFF





### PLEDGE TAKEN BY THE STUDENTS AND THE STAFF







#### VACCINATION DONE BY ALL THE STAFF



| Ministry of Haalin & Family Welfare<br>Government of India<br>Provisional Certificate for COVID-19 Vaccination - 1 <sup>st</sup> Dose |