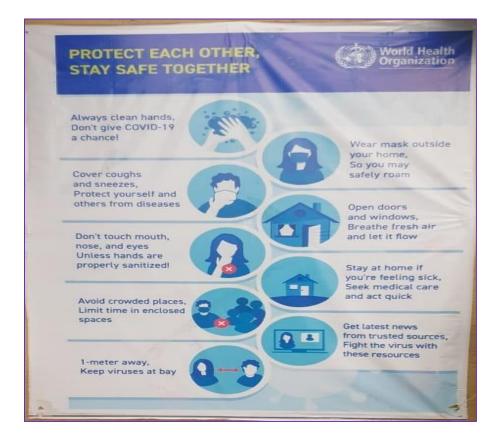

#### FRONT VIEW OF THE CAMPUS SAFE TO ENTER @ SSIS







COVID AWARENESS @ SSIS / CBSE AFFLIATION NO: 1931092



#### PREVENTIVE MEASURES BEFORE ENTRY









#### PRECAUTIONS AROUND THE CAMPUS



















### MEETING CONDUCTED ON COVID AWARENESS FOR SSIS STAFF





### PLEDGE TAKEN BY THE STUDENTS AND THE STAFF







#### VACCINATION DONE BY ALL THE STAFF



| Ministry of Haalin & Family Welfare<br>Government of India<br>Provisional Certificate for COVID-19 Vaccination - 1 <sup>st</sup> Dose |