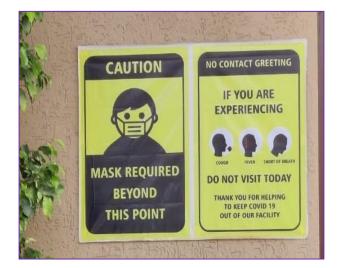

#### FRONT VIEW OF THE CAMPUS SAFE TO ENTER @ SSIS







COVID AWARENESS @ SSIS / CBSE AFFLIATION NO: 1931092



#### PREVENTIVE MEASURES BEFORE ENTRY









#### PRECAUTIONS AROUND THE CAMPUS



















### MEETING CONDUCTED ON COVID AWARENESS FOR SSIS STAFF





### PLEDGE TAKEN BY THE STUDENTS AND THE STAFF







#### VACCINATION DONE BY ALL THE STAFF



| Ministry of Haalin & Family Welfare<br>Government of India<br>Provisional Certificate for COVID-19 Vaccination - 1 <sup>st</sup> Dose |