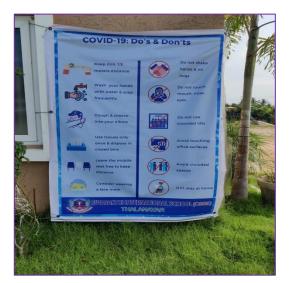

#### FRONT VIEW OF THE CAMPUS SAFE TO ENTER @ SSIS







COVID AWARENESS @ SSIS / CBSE AFFLIATION NO: 1931092



#### PREVENTIVE MEASURES BEFORE ENTRY









#### PRECAUTIONS AROUND THE CAMPUS



















### MEETING CONDUCTED ON COVID AWARENESS FOR SSIS STAFF





### PLEDGE TAKEN BY THE STUDENTS AND THE STAFF







#### VACCINATION DONE BY ALL THE STAFF



| Ministry of Haalin & Family Welfare<br>Government of India<br>Provisional Certificate for COVID-19 Vaccination - 1 <sup>st</sup> Dose |