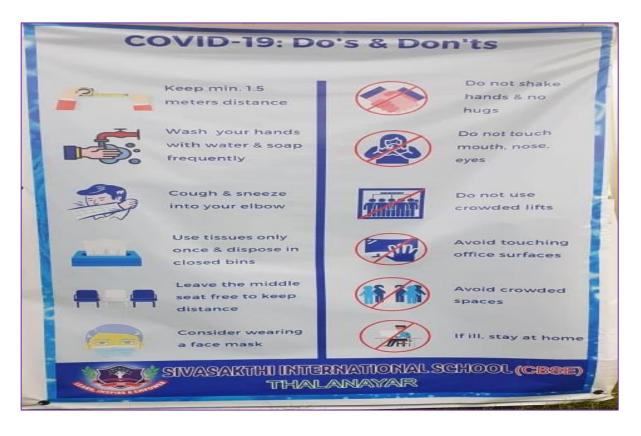

#### FRONT VIEW OF THE CAMPUS SAFE TO ENTER @ SSIS







COVID AWARENESS @ SSIS / CBSE AFFLIATION NO: 1931092



#### PREVENTIVE MEASURES BEFORE ENTRY









#### PRECAUTIONS AROUND THE CAMPUS



















### MEETING CONDUCTED ON COVID AWARENESS FOR SSIS STAFF





### PLEDGE TAKEN BY THE STUDENTS AND THE STAFF







#### VACCINATION DONE BY ALL THE STAFF



| Ministry of Haalin & Family Welfare<br>Government of India<br>Provisional Certificate for COVID-19 Vaccination - 1 <sup>st</sup> Dose |